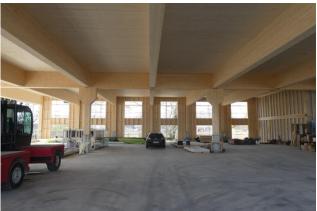

# The construction method

The skeleton construction on the first floor with the almost 9 m wide storage units enables a very economical construction method thanks to the additional beam in the middle of the hall. In the canopy, the beam layer spans the entire width of the respective rental unit. Thanks to the large-format and visible cross-laminated timber panels, the construction time could be kept short.

Canopy roof