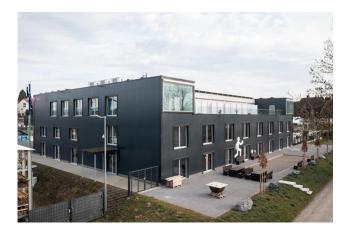

# Warehouse and production hall, Niederglatt

Hall 95 in Niederglatt combines storage and production space with residential use on the upper floor. Large column-free storage units allow flexible use.

# The project

The warehouse is built entirely of timber from the floor slab upwards. The almost 6 m high first floor is used as storage or commercial space, while the upper floor houses small apartments with shared maintenance zones and spacious roof terraces. The mezzanine and upper floors are accessed via a staircase with encapsulated cross-laminated timber panels. Generous skylights bring plenty of daylight into the corridors and residential units, which feature exposed wooden surfaces.