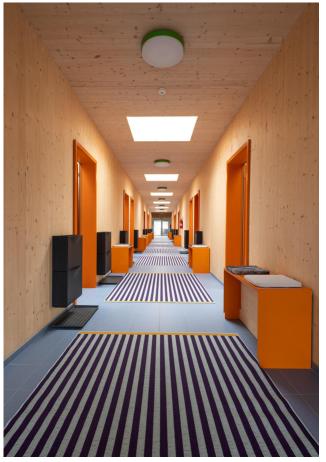

# The project

The warehouse is built entirely of timber from the floor slab upwards. The almost 6 m high first floor is used as storage or commercial space, while the upper floor houses small apartments with shared maintenance zones and spacious roof terraces. The mezzanine and upper floors are accessed via a staircase with encapsulated cross-laminated timber panels. Generous skylights bring plenty of daylight into the corridors and residential units, which feature exposed wooden surfaces.

Corridor inside

Main supporting structure: 100 m³
Cross laminated timber: 500 m³

- Solid structural timber/ glulam: 150 m<sup>3</sup>