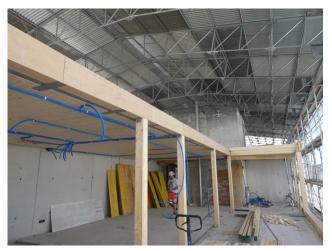

## The construction

The facade construction is made of wood and metal elements. The extension on top of the existing solid building is made of solid wood elements. Beams made of beech veneer were used where necessary.

# The challenge

The construction work was carried out while the office building was in operation. This required meticulous planning and consistent prefabrication of the construction elements. An additional complication was that the details of the geometry of the existing building were inaccurate in some cases. This requires flexible connection details. Another challenge is the cantilevered connecting structures. They were necessary because the facade supports are arranged outside the concrete slab of the solid building.

Addition under the emergency roof

Cord HSO GCO

Beams made of beech wood