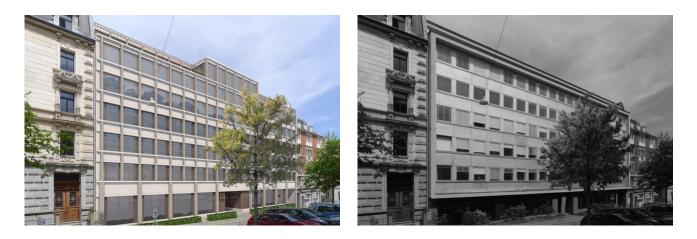

## The project

The office building of Lienhardt & Partner Privatbank in Zürich AG at Gartenstrasse 14 in Zürich was getting on in years. Thanks to a new facade, the perimeter block building from the early 1920s once again meets the latest energy and aesthetic requirements. Floor-to-ceiling mullion and transom glazing made of wood/metal was installed on the first floor. On the floors above, Kohler + Ilario Architects planned large-format fixed glazing with side opening sashes made of wood and metal. In the course of the facade renovation, the building was raised by one floor. The addition of four apartments on the attic floor further enhances the property.

## The construction

The facade construction is made of wood and metal elements. The extension on top of the existing solid building is made of solid wood elements. Beams made of beech veneer were used where necessary.