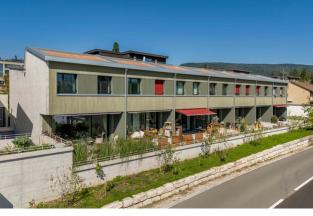

Terraced houses on Bibersteinstrasse. Behind these are owner-occupied and rental apartments (dark facade)

Terraced houses with their own garden in the lower part of the residential quarter

All the housing units have wood-clad facades