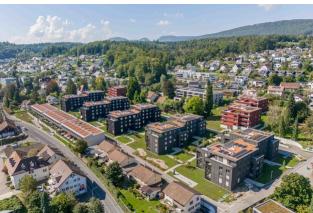

# The project

The Baumgarten development in Küttigen, built by ERNE Immo AG, comprises 143 apartments and 20 terraced single-family houses on the former Hauenstein tree nursery site. The project is divided into three building plots with different house types. Timbatec played a key role in two of these types and was responsible for the comprehensive site planning work for the five M-buildings and the three Z-buildings along the thoroughfare. Thanks to the dedicated cooperation of all those involved, the shell and facades were completed on schedule and without incident.

The Baumgarten site covers a total area of around 34,000 m2