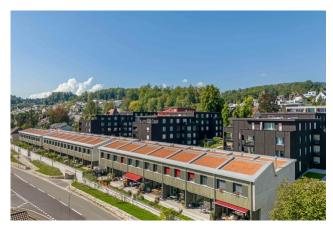

Terraced houses on Bibersteinstrasse. Behind these are owner-occupied and rental apartments (dark facade)

Terraced houses with their own garden in the lower part of the residential quarter

All the housing units have wood-clad facades