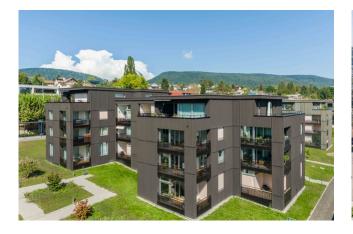

# The project

The Baumgarten development in Küttigen, built by ERNE Immo AG, comprises 143 apartments and 20 terraced single-family houses on the former Hauenstein tree nursery site. The project is divided into three building plots with different house types. Timbatec played a key role in two of these types and was responsible for the comprehensive site planning work for the five M-buildings and the three Z-buildings along the thoroughfare. Thanks to the dedicated cooperation of all those involved, the shell and facades were completed on schedule and without incident.

# The construction method

The architectural language of the rental and owner-occupied residential concepts is different and unique in form, design and color. Thanks to the wide range of offers, different residential target groups are addressed. The choice of materials is identical for all offers: Hybrid buildings with exterior walls and facades made of wood. By using wood as a sustainable material, the concept pays tribute to the character of the former tree nursery site.

Terraced houses on Bibersteinstrasse. Behind these are owner-occupied and rental apartments (dark facade)

Terraced houses with their own garden in the lower part of the residential quarter

All the housing units have wood-clad facades