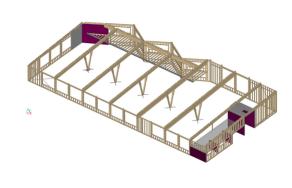

Interior view 1

ž\_×\_x

Design view 3D structure

Construction view 3D structure with rafter purlins

# The project

Implementation In order not to place excessive loads on the existing roof, a skeleton structure was built, supported on five V-shaped columns in the central area. All other forces were transferred via the exterior walls. The additional offices are suspended from the new roof structure, so that the addition is two-story in this area.