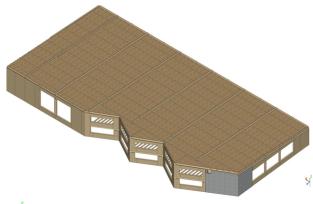

is two-story in this area.

# The construction method

The construction planning was done in the 3D software CADWORK. Here, each individual component such as uprights, plates, etc. is modeled exactly and all machining operations such as holes, slots, etc. are planned precisely. When the 3D model is ready, 2D plans are automatically generated from it, which are checked by the designer and in some cases additionally labeled. The 3D model is then used to generate the machine data that the timber construction company uses to control its production machines. The designer at Timbatec "programs" the CNC machines of the carpentry company, so to speak. The extension was produced as a prefabricated building and assembled within a few days.





Interior view 1



ž\_×\_x

Design view 3D structure







Construction view 3D structure with rafter purlins

### **Construction Data**

- Dimensions of the hall:
- L 52.5 meters
- W 26.2 meters

### Services of Timbatec

- Plant design 2D and 3D with CADWORK

## <u>ک</u>

Design view 3D with claddings

### Architect Jäggi Architektur 4938 Rohrbach

**Client** Lanz-Anliker AG 4938 Rohrbach

### Works planning

Timbatec Holzbauingenieure Schweiz AG, Thun 3600 Thun

Timber construction**engineer** Roth Holzleimbau und Stahlbau AG 3400 Burgdorf

Timber Construction**Contractor** Zaugg AG 4938 Rohrbach