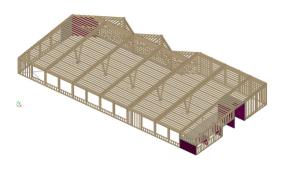

Interior view 1

ž\_×\_x

Design view 3D structure

Construction view 3D structure with rafter purlins

# The project

Implementation In order not to place excessive loads on the existing roof, a skeleton structure was built, supported on five V-shaped columns in the central area. All other forces were transferred via the exterior walls. The additional offices are suspended from the new roof structure, so that the addition is two-story in this area.

# The construction method

The construction planning was done in the 3D software CADWORK. Here, each individual component such as uprights, plates, etc. is modeled exactly and all machining operations such as holes, slots, etc. are planned precisely. When the 3D model is ready, 2D plans are automatically generated from it, which are checked by the designer and in some cases additionally labeled. The 3D model is then used to generate the machine data that the timber construction company uses to control its production machines. The designer at Timbatec "programs" the CNC machines of the carpentry company, so to speak. The extension was produced as a prefabricated building and assembled within a few days.