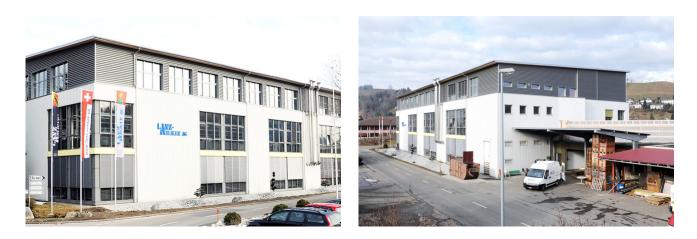

# Extension of industrial building Lanz-Anliker AG, Rohrbach

2008

The textile processing company Lanz-Anliker AG in Rohrbach needed additional space for processing technical textiles and for offices. Clarifications showed that an addition could be built on top of the existing building.

### Architect Jäggi Architektur 4938 Rohrbach

**Client** Lanz-Anliker AG 4938 Rohrbach