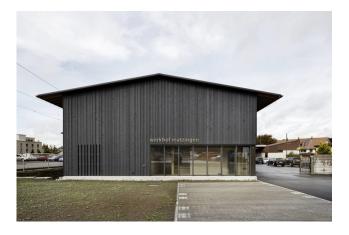

# New building workshop, Matzingen

2019

Domestic wood dominates at the new works yard in Matzingen. The building was completed after a construction period of around one year and was officially inaugurated at the end of September 2019.

# The project

The new, modern works yard provides the municipality of Matzingen with the necessary infrastructure to meet the high demands. Thanks to local wood and local craftsmanship, the added value remains in the region. The light-flooded rooms provide the employees with contemporary workplaces.