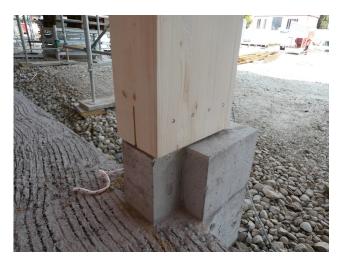

- SIA Phase 32 Construction project

- Technical planning of building physics

Large gates attached to the wooden structure (Lucas Peter, Zurich)

Support beam on support