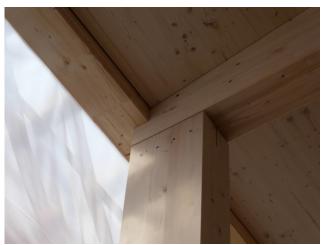

# The challenge

Timbatec paid special attention to the visible wood surfaces. During the planning and construction work, it was always important to take into account that the mostly native wood was not clad or painted.

- SIA Phase 32 Construction project

- Technical planning of building physics

Large gates attached to the wooden structure (Lucas Peter, Zurich)

Support beam on support