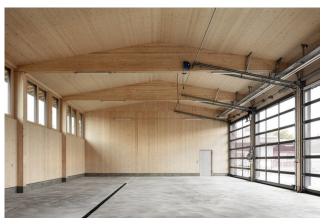

# The construction

The entire workshop, including the supporting structure and all surfaces, is made of wood. The office section was built using prefabricated elements. The workshop is designed as a hall construction and is column-free. The floor slabs of the office section consist of horizontal glulam elements. The roof is designed as a box girder element. The roof in the workshop was also designed as a box girder element.

Visible wooden surfaces inside the work yard

Detail support

- SIA Phase 32 Construction project

- Technical planning of building physics

Large gates attached to the wooden structure (Lucas Peter, Zurich)

Support beam on support