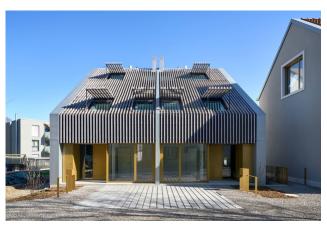

## The construction

The facade as well as the roof were built in timber frame construction. Here, special attention must be paid to the facades and roof cladding. The facade cladding of vertical wooden pilaster strips (spruce/fir) was continued uniformly onto the roof surface due to consideration for the local appearance. On the one hand, this adds to the historical charm of the building, but on the other hand, it required various technically demanding detailed solutions.

### The challenge

For the wooden roof cladding, the Timbatec engineers developed special anchoring points and countless details, which guarantee a functional building envelope despite the complex roof structure.