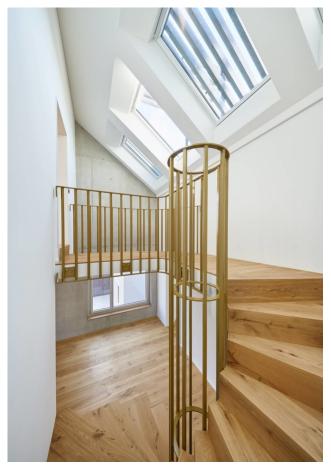

ribution to the fact that the ideas of the architecture could be implemented without major concessions.

## The construction

The facade as well as the roof were built in timber frame construction. Here, special attention must be paid to the facades and roof cladding. The facade cladding of vertical wooden pilaster strips (spruce/fir) was continued uniformly onto the roof surface due to consideration for the local appearance. On the one hand, this adds to the historical charm of the building, but on the other hand, it required various technically demanding detailed solutions.

### The challenge

For the wooden roof cladding, the Timbatec engineers developed special anchoring points and countless details, which guarantee a functional building envelope despite the complex roof structure.





Staircase

### **Construction Data**

- Floor area per 331 m<sup>2</sup>

# **Services of Timbatec**

- SIA Phase 31 Preliminary design
- SIA Phase 32 Construction project
- SIA Phase 41 Tendering and comparison of offers
- SIA Phase 51 Implementation project
- SIA Phase 52 Execution



Exterior view



Skylight 2nd floor

# Client

Baukonsortium Usterstrasse Illnau 8126 Zumikon

### Architect

Fuchs Architekten AG ETH/SIA 8045 Zurich

# Timber construction engineer

Timbatec Holzbauingenieure (Schweiz) AG Zurich 8005 Zurich

### **Photography**

Hannes Henz Architectural Photographer 8057 Zurich