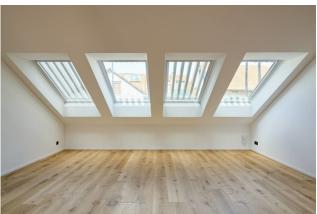

# Usterstrasse Development, Illnau

2020





The new single-family houses are located directly in the historic center of Illnau. Due to the modern wooden construction as well as the wooden roofing, contemporary comfort and historical charm were optimally combined.

# The project

The double family house is located on Usterstrasse in the middle of the historic center of Illnau. Due to the location of the object, high demands were placed on the external appearance of the building by the local conservation authorities. The specially developed facades and roof cladding made of wood were able to meet the local requirements. Timbatec developed solutions for the special cladding in wood in close cooperation with the architecture. Due to the close cooperation, we were able to make a significant contribution to the fact that the ideas of th