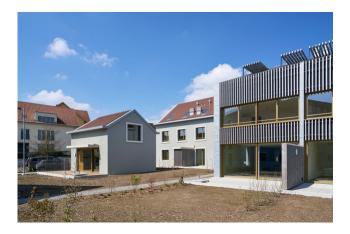

# Usterstrasse Development, Illnau

2020





The new single-family houses are located directly in the historic center of Illnau. Due to the modern wooden construction as well as the wooden roofing, contemporary comfort and historical charm were optimally combined.

# The project

The double family house is located on Usterstrasse in the middle of the historic center of Illnau. Due to the location of the object, high demands were placed on the external appearance of the building by the local conservation authorities. The specially developed facades and roof cladding made of wood were able to meet the local requirements. Timbatec developed solutions for the special cladding in wood in close cooperation with the architecture. Due to the close cooperation, we were able to make a significant contribution to the fact that the ideas of